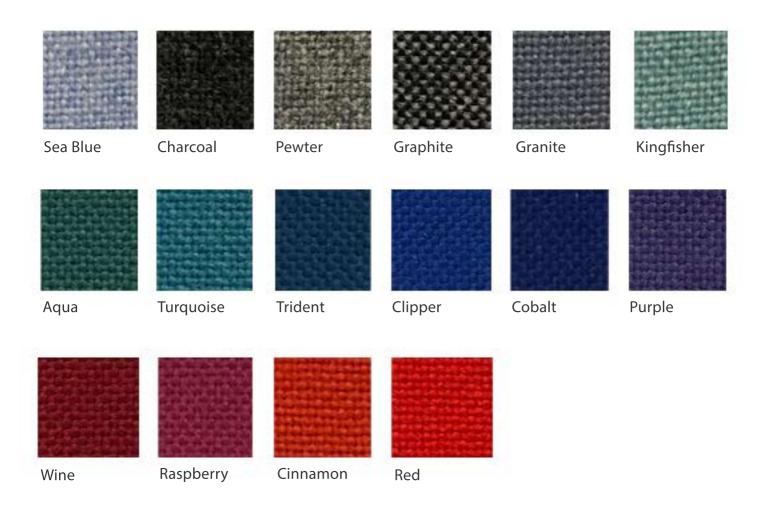

## Advantage Fabric

Please note: Photographic fabric scans are displayed as a guide and colour variations may occur. We advise you request actual fabric samples before ordering. Call us to request a sample booklet to avoid disappointment.

Advantage is a durable wool blend seating product available in 40 commercial colours. It features exceptional abrasion resistance in excess of 90,000 and conforms to the BS standards for Cigarette and Match. Composition60% Polypropylene, 30% Wool, 10% Viscose Width130cm Weight360g/m2 Abrasion Resistance90,000 FlammabilityBS EN 1021-1&2 Cigarette & Match BS 7176 Low Hazard CleaningVacuum regularly. Wipe clean with a damp cloth or shampoo using proprietery upholstery shampoo. Guarantee5 years